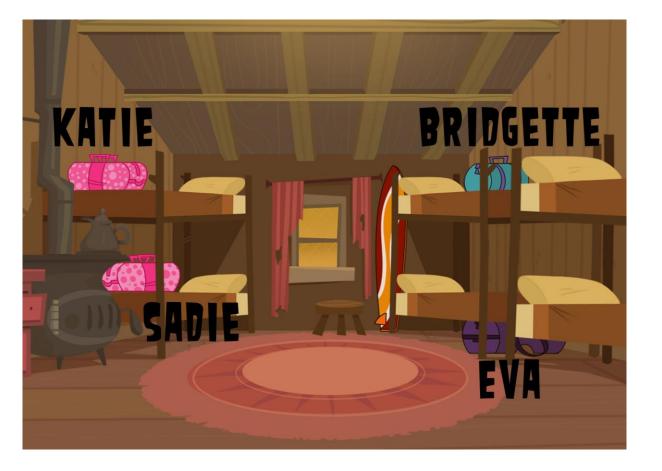

## FREEROAM #1 Camper Locations

Notes: When looking at the Cabins Ext. screen, the doors from left to right lead to the Killer Bass boys cabin, Killer Bass girls cabin, Screaming Gophers girls cabin, and Screaming Gophers boys cabin.

| Camper    | Evening            | Night              |
|-----------|--------------------|--------------------|
| Beth      | Cabins Ext.        | Cabins Ext.        |
| Bridgette | Cabins Ext.        | Cabins Ext.        |
| Cody      | Gopher Boys Cabin  | Gopher Boys Cabin  |
| Courtney  | Bass Girls Cabin   | Bass Girls Cabin   |
| LD        | Cabins Ext.        | Cabins Ext.        |
| Duncan    | Bass Boys Cabin    | Bass Boys Cabin    |
| Eva       | Cabins Ext.        | Cabins Ext.        |
| Ezekiel   | Bass Boys Cabin    | Bass Boys Cabin    |
| Geoff     | Cabins Ext.        | Cabins Ext.        |
| Gwen      | Cabins Ext.        | Cabins Ext.        |
| Harold    | Bass Boys Cabin    | Bass Boys Cabin    |
| Heather   | Gopher Girls Cabin | Gopher Girls Cabin |
| Izzy      | Cabins Ext.        | Cabins Ext.        |
| Justin    | Gopher Boys Cabin  | Gopher Boys Cabin  |
| Katie     | Bass Girls Cabin   | Bass Girls Cabin   |
| Leshawna  | Gopher Girls Cabin | Gopher Girls Cabin |
| Lindsay   | Gopher Girls Cabin | Gopher Girls Cabin |
| Noah      | Gopher Boys Cabin  | Gopher Boys Cabin  |
| Owen      | Cabins Ext.        | Cabins Ext.        |
| Sadie     | Bass Girls Cabin   | Bass Girls Cabin   |
| Trent     | Gopher Boys Cabin  | Gopher Boys Cabin  |
| Tyler     | Cabins Ext.        | Cabins Ext.        |