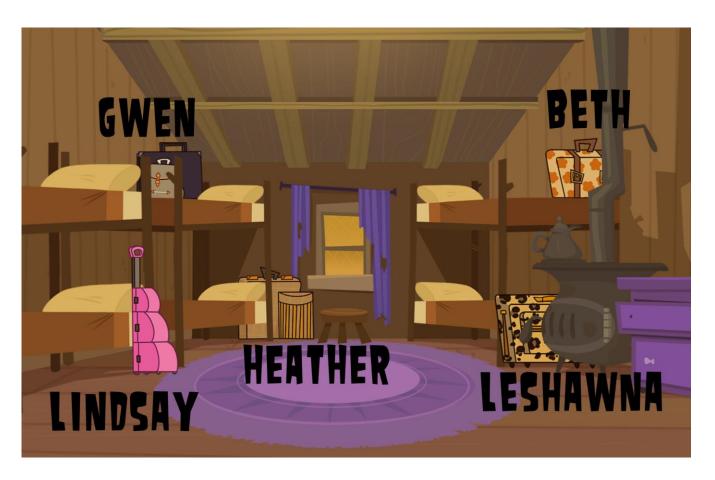

## FREEROAM #1 Camper Locations

Notes: When looking at the Cabins Ext. screen, the doors from left to right lead to the Killer Bass boys cabin, Killer Bass girls cabin, Screaming Gophers girls cabin, and Screaming Gophers boys cabin.

| Camper    | Evening            | Night              |
|-----------|--------------------|--------------------|
| Beth      | Cabins Ext.        | Cabins Ext.        |
| Bridgette | Cabins Ext.        | Cabins Ext.        |
| Cody      | Gopher Boys Cabin  | Gopher Boys Cabin  |
| Courtney  | Bass Girls Cabin   | Bass Girls Cabin   |
| LD        | Cabins Ext.        | Cabins Ext.        |
| Duncan    | Bass Boys Cabin    | Bass Boys Cabin    |
| Eva       | Cabins Ext.        | Cabins Ext.        |
| Ezekiel   | Bass Boys Cabin    | Bass Boys Cabin    |
| Geoff     | Cabins Ext.        | Cabins Ext.        |
| Gwen      | Cabins Ext.        | Cabins Ext.        |
| Harold    | Bass Boys Cabin    | Bass Boys Cabin    |
| Heather   | Gopher Girls Cabin | Gopher Girls Cabin |
| Izzy      | Cabins Ext.        | Cabins Ext.        |
| Justin    | Gopher Boys Cabin  | Gopher Boys Cabin  |
| Katie     | Bass Girls Cabin   | Bass Girls Cabin   |
| Leshawna  | Gopher Girls Cabin | Gopher Girls Cabin |
| Lindsay   | Gopher Girls Cabin | Gopher Girls Cabin |
| Noah      | Gopher Boys Cabin  | Gopher Boys Cabin  |
| Owen      | Cabins Ext.        | Cabins Ext.        |
| Sadie     | Bass Girls Cabin   | Bass Girls Cabin   |
| Trent     | Gopher Boys Cabin  | Gopher Boys Cabin  |
| Tyler     | Cabins Ext.        | Cabins Ext.        |