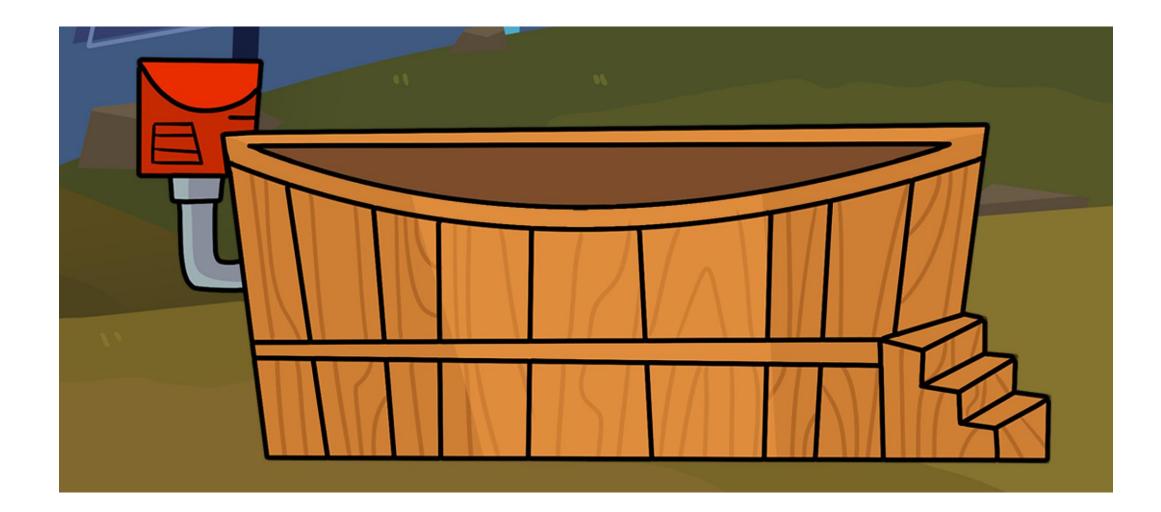

## Minigame Guide – Challenge #1

• This is what the completed hot tub should look like.